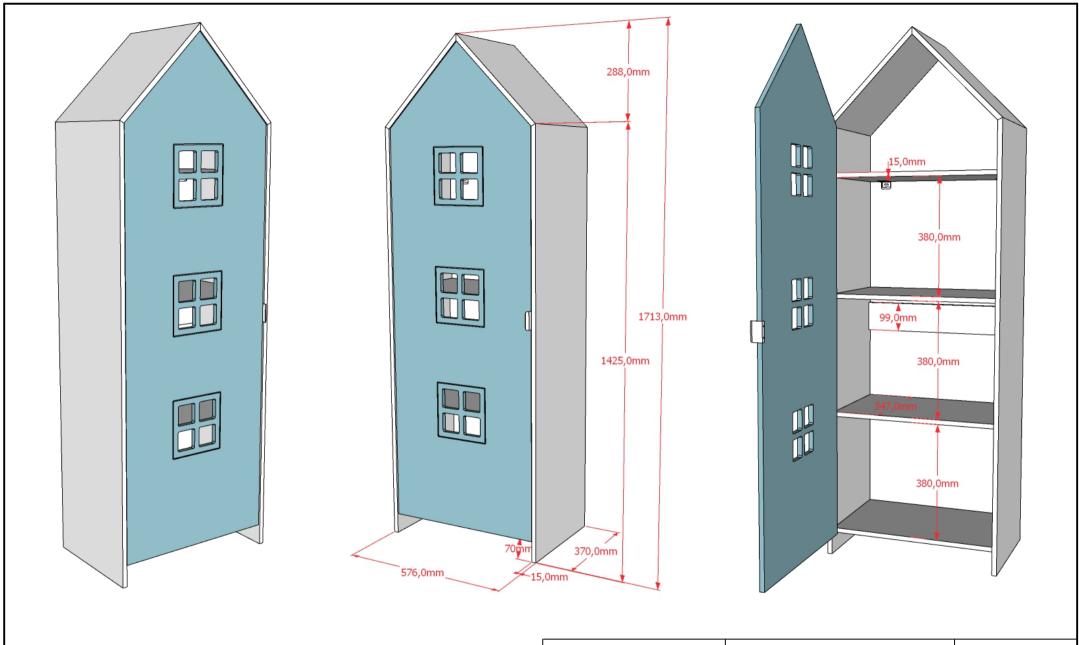

Dimensions LxBxH (mm): 576x370x1713

permitted herein, no portion of the information on this document may be reproduced in any form, or by any means, without prior written permission from Vipack bvba. No parts of the designs and the products can be copied or transmitted. Product and drawings under Patent and Copyright.