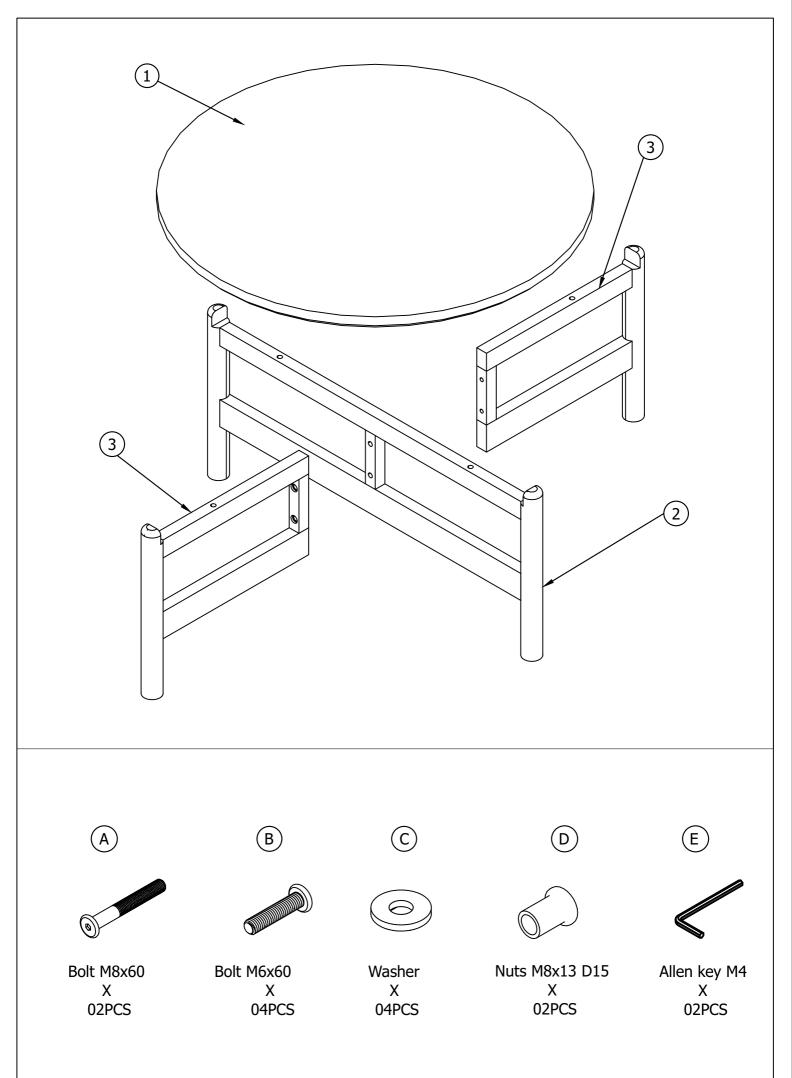

# 7701020\_3 Table For Garden Set in Acacia Beige

## **ASSEMBLY INSTRUCTIONS**

Read this instruction carefully. Refer hardware and furniture parts list for guidance. Be sure all parts are complete, before assembling. Place all wooden furniture part on a clean and flat soft surface to prevent scratcheds. Refer steps provided as assembling guide.

### CAUTIONS :

- 1.Do not FULLY-TIGHTEN the nuts or nut bolts until all are in place.
- 2. To prevent thread damage. Ensure that nuts or nut bolts are not over-tighten.
- 3. Hardware are to be kept out of reach from children.