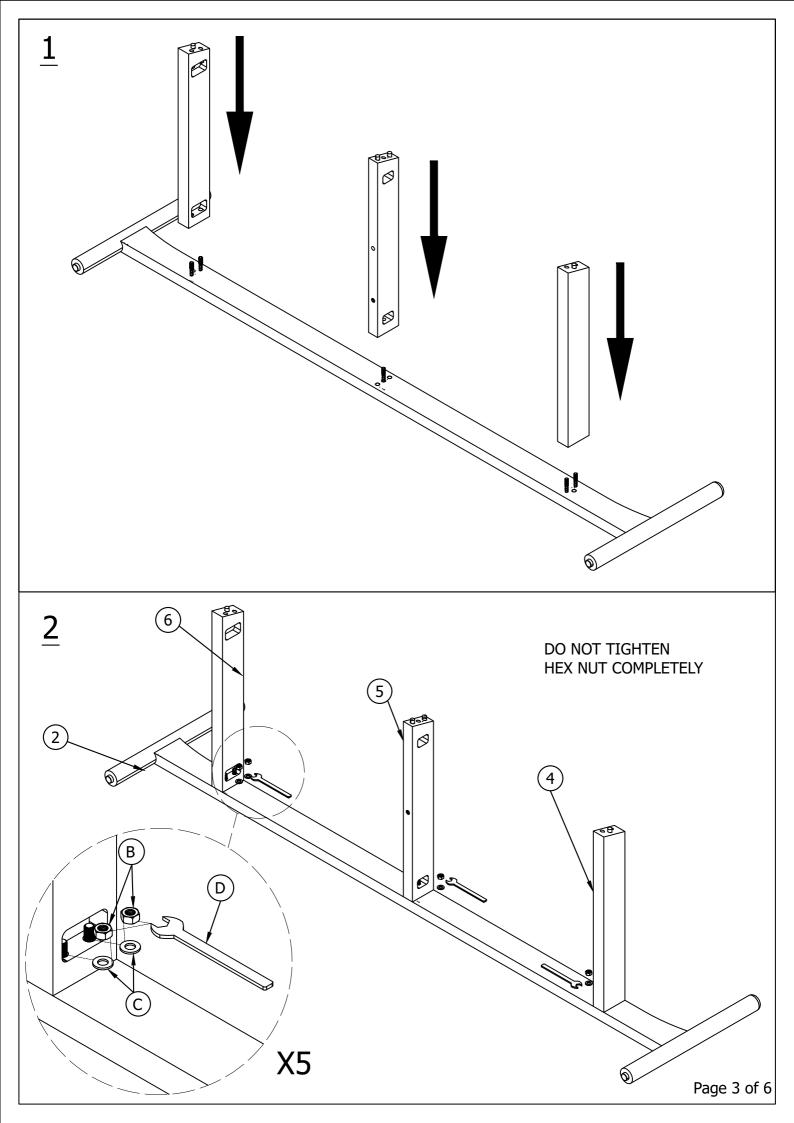

# 7701020\_2 Sofa For Garden Set in Acacia Beige

## **ASSEMBLY INSTRUCTIONS**

Read this instruction carefully. Refer hardware and furniture parts list for guidance. Be sure all parts are complete, before assembling. Place all wooden furniture part on a clean and flat soft surface to prevent scratcheds. Refer steps provided as assembling guide.

#### CAUTIONS :

1.Do not FULLY-TIGHTEN the nuts or nut bolts until all are in place. 2. To prevent thread damage. Ensure that nuts or nut bolts are not over-tighten. 3. Hardware are to be kept out of reach from children.