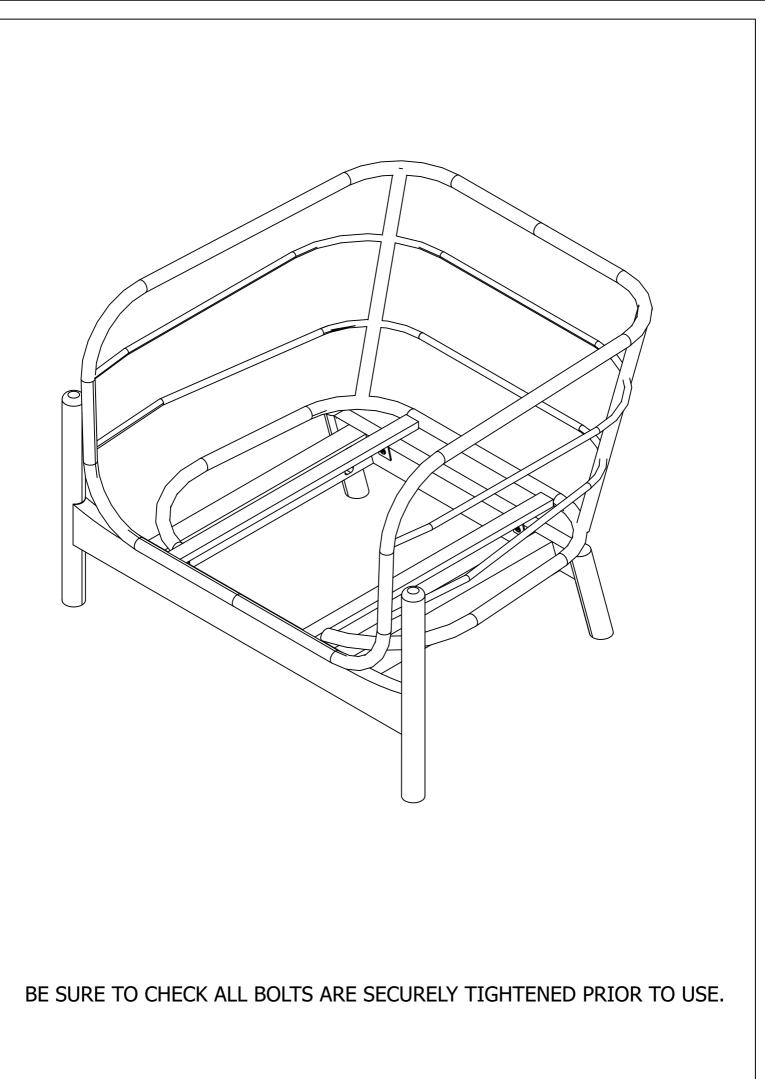

### **ASSEMBLY INSTRUCTIONS**

Read this instruction carefully. Refer hardware and furniture parts list for guidance. Be sure all parts are complete, before assembling. Place all wooden furniture part on a clean and flat soft surface to prevent scratcheds. Refer steps provided as assembling guide.

#### CAUTIONS :

1.Do not FULLY-TIGHTEN the nuts or nut bolts until all are in place.
2.To prevent thread damage.Ensure that nuts or nut bolts are not over-tighten.
3.Hardware are to be kept out of reach from children.