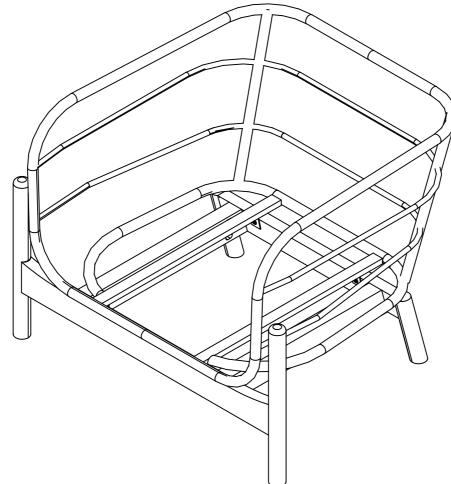

## 701020\_1 Chair For Garden Set in Acacia Beige

### **ASSEMBLY INSTRUCTIONS**

Read this instruction carefully. Refer hardware and furniture parts list for guidance. Be sure all parts are complete, before assembling. Place all wooden furniture part on a clean and flat soft surface to prevent scratcheds. Refer steps provided as assembling guide.

#### CAUTIONS :

1.Do not FULLY-TIGHTEN the nuts or nut bolts until all are in place.
2.To prevent thread damage.Ensure that nuts or nut bolts are not over-tighten.
3.Hardware are to be kept out of reach from children.