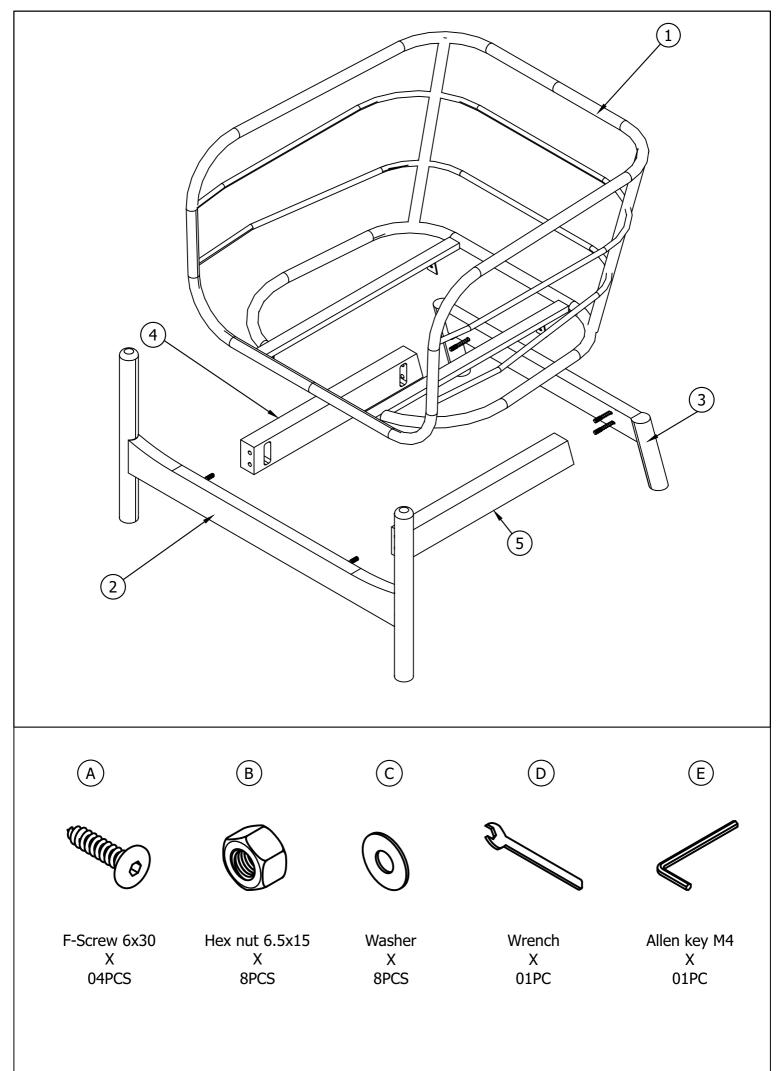

## 701020\_1 Chair For Garden Set in Acacia Beige

### **ASSEMBLY INSTRUCTIONS**

Read this instruction carefully. Refer hardware and furniture parts list for guidance. Be sure all parts are complete, before assembling. Place all wooden furniture part on a clean and flat soft surface to prevent scratcheds. Refer steps provided as assembling guide.

#### CAUTIONS :

1.Do not FULLY-TIGHTEN the nuts or nut bolts until all are in place.
2.To prevent thread damage.Ensure that nuts or nut bolts are not over-tighten.
3.Hardware are to be kept out of reach from children.