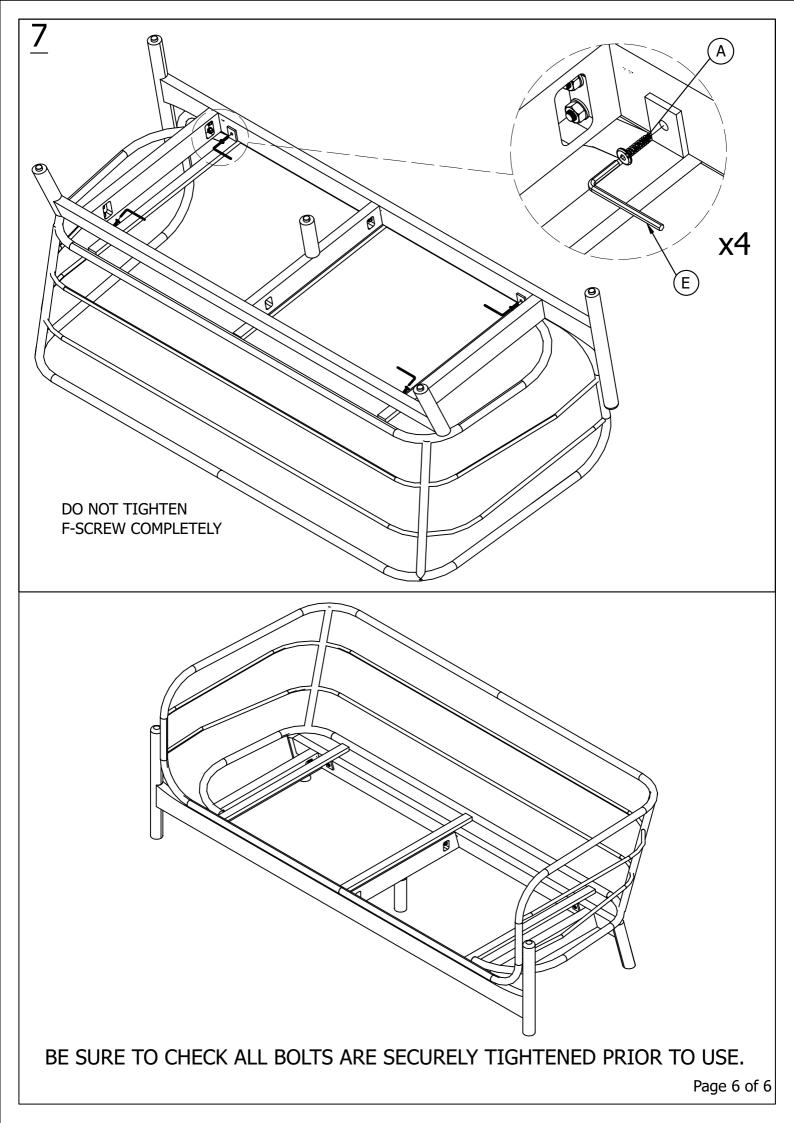

# 7701020\_2 Sofa For Garden Set in Acacia Beige

## **ASSEMBLY INSTRUCTIONS**

Read this instruction carefully. Refer hardware and furniture parts list for guidance. Be sure all parts are complete, before assembling. Place all wooden furniture part on a clean and flat soft surface to prevent scratcheds. Refer steps provided as assembling guide.

#### CAUTIONS :

1.Do not FULLY-TIGHTEN the nuts or nut bolts until all are in place. 2. To prevent thread damage. Ensure that nuts or nut bolts are not over-tighten. 3. Hardware are to be kept out of reach from children.