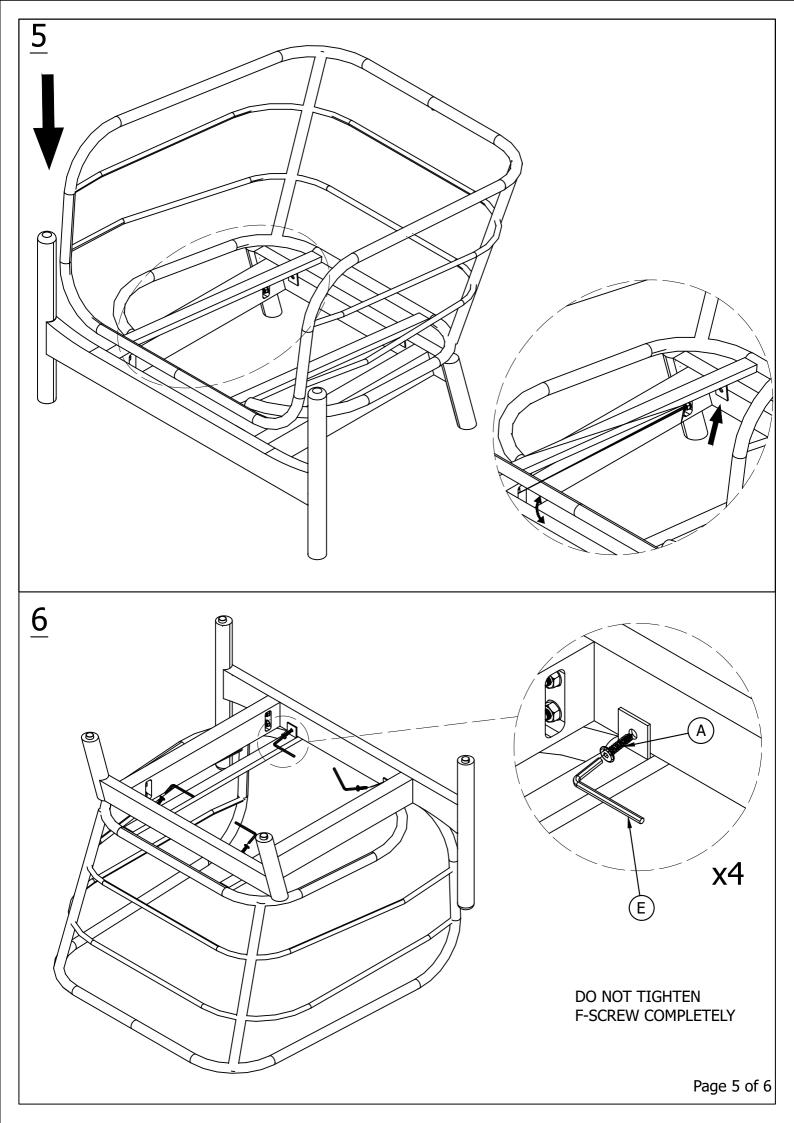

### **ASSEMBLY INSTRUCTIONS**

Read this instruction carefully. Refer hardware and furniture parts list for guidance. Be sure all parts are complete, before assembling. Place all wooden furniture part on a clean and flat soft surface to prevent scratcheds. Refer steps provided as assembling guide.

#### CAUTIONS :

1.Do not FULLY-TIGHTEN the nuts or nut bolts until all are in place.
2.To prevent thread damage.Ensure that nuts or nut bolts are not over-tighten.
3.Hardware are to be kept out of reach from children.