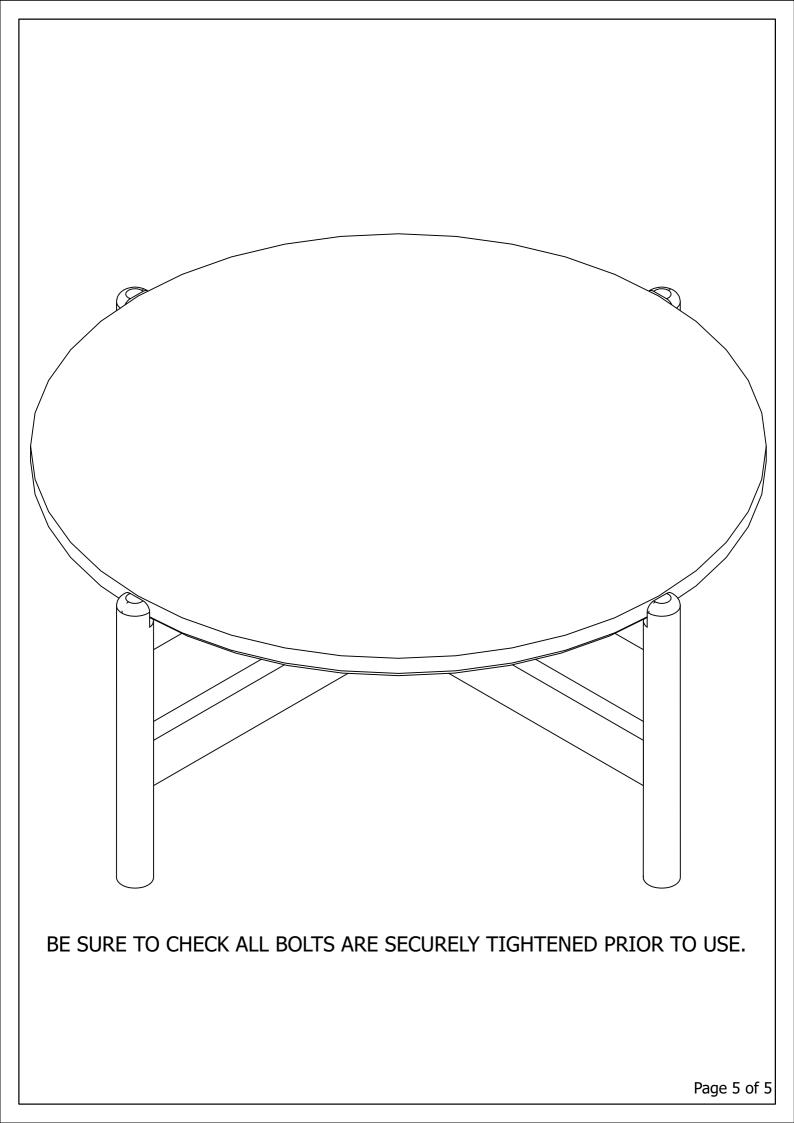

# 7701020\_3 Table For Garden Set in Acacia Beige

## **ASSEMBLY INSTRUCTIONS**

Read this instruction carefully. Refer hardware and furniture parts list for guidance. Be sure all parts are complete, before assembling. Place all wooden furniture part on a clean and flat soft surface to prevent scratcheds. Refer steps provided as assembling guide.

### CAUTIONS :

- 1.Do not FULLY-TIGHTEN the nuts or nut bolts until all are in place.
- 2. To prevent thread damage. Ensure that nuts or nut bolts are not over-tighten.
- 3. Hardware are to be kept out of reach from children.