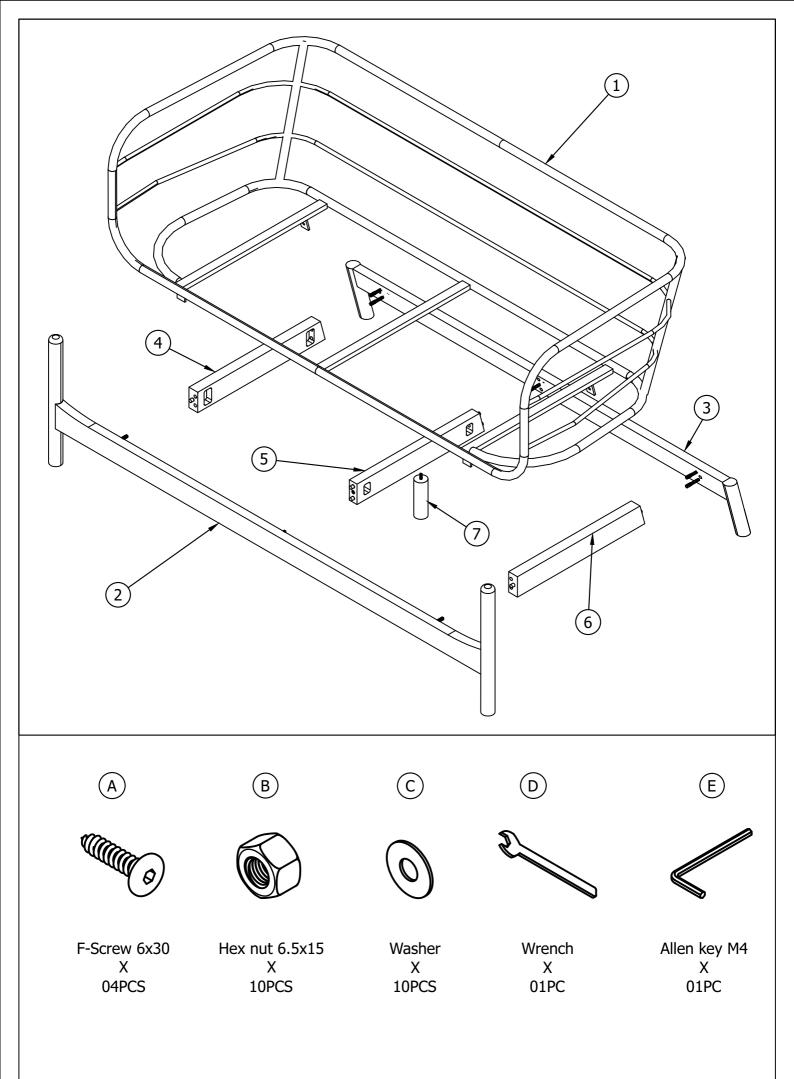

# 7701020\_2 Sofa For Garden Set in Acacia Beige

## **ASSEMBLY INSTRUCTIONS**

Read this instruction carefully. Refer hardware and furniture parts list for guidance. Be sure all parts are complete, before assembling. Place all wooden furniture part on a clean and flat soft surface to prevent scratcheds. Refer steps provided as assembling guide.