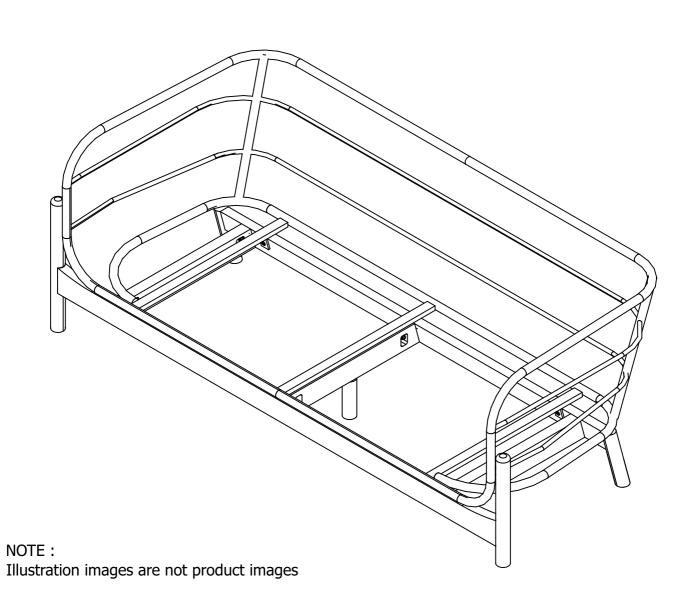

TIONS :

1.Do not FULLY-TIGHTEN the nuts or nut bolts until all are in place.
2.To prevent thread damage.Ensure that nuts or nut bolts are not over-tighten.
3.Hardware are to be kept out of reach from children.

















# 7701020\_2 Sofa For Garden Set in Acacia Beige

## **ASSEMBLY INSTRUCTIONS**

Read this instruction carefully. Refer hardware and furniture parts list for guidance. Be sure all parts are complete, before assembling. Place all wooden furniture part on a clean and flat soft surface to prevent scratcheds. Refer steps provided as assembling guide.

#### CAUTIONS :

1.Do not FULLY-TIGHTEN the nuts or nut bolts until all are in place. 2. To prevent thread damage. Ensure that nuts or nut bolts are not over-tighten. 3. Hardware are to be kept out of reach from children.