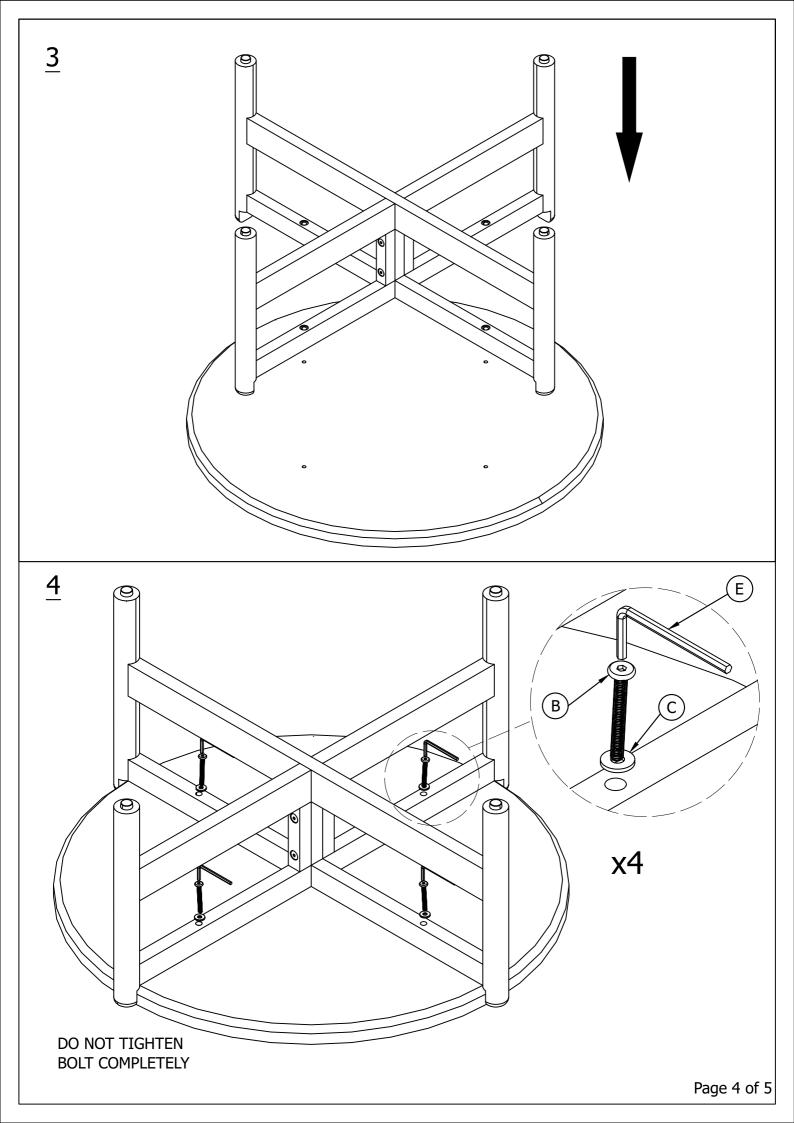

# 7701020\_3 Table For Garden Set in Acacia Beige

## **ASSEMBLY INSTRUCTIONS**

Read this instruction carefully. Refer hardware and furniture parts list for guidance. Be sure all parts are complete, before assembling. Place all wooden furniture part on a clean and flat soft surface to prevent scratcheds. Refer steps provided as assembling guide.

### CAUTIONS :

- 1.Do not FULLY-TIGHTEN the nuts or nut bolts until all are in place.
- 2. To prevent thread damage. Ensure that nuts or nut bolts are not over-tighten.
- 3. Hardware are to be kept out of reach from children.