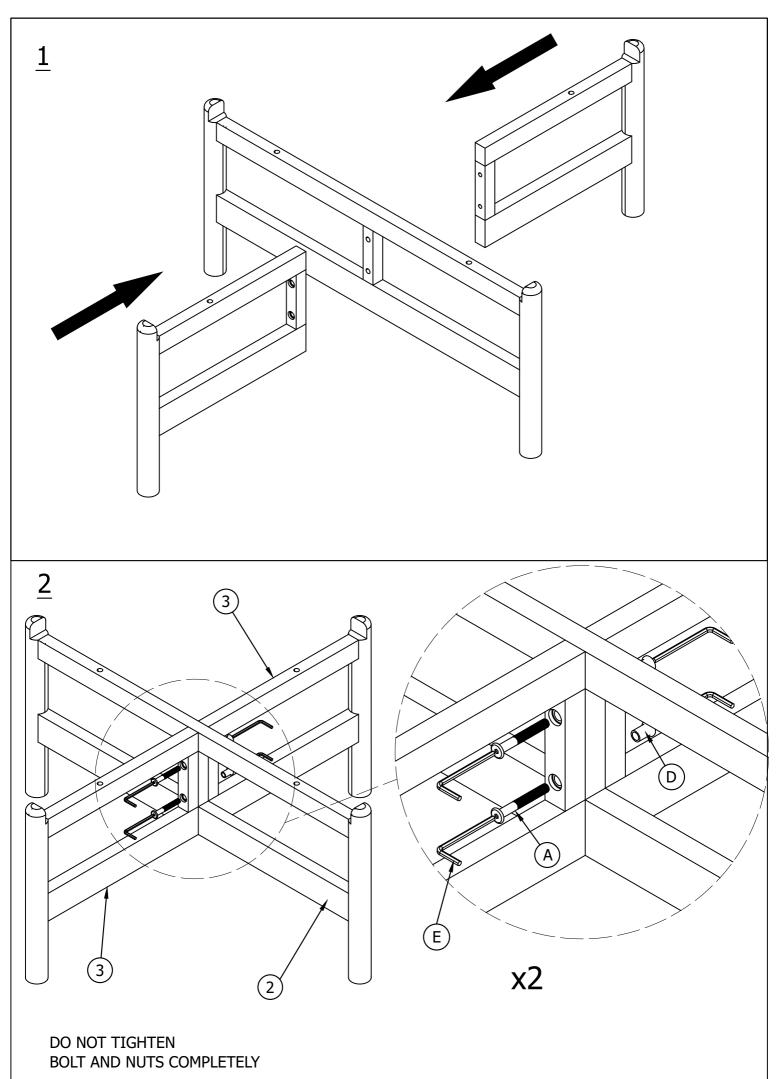

# 7701020\_3 Table For Garden Set in Acacia Beige

## **ASSEMBLY INSTRUCTIONS**

Read this instruction carefully. Refer hardware and furniture parts list for guidance. Be sure all parts are complete, before assembling. Place all wooden furniture part on a clean and flat soft surface to prevent scratcheds. Refer steps provided as assembling guide.

### CAUTIONS :

- 1.Do not FULLY-TIGHTEN the nuts or nut bolts until all are in place.
- 2. To prevent thread damage. Ensure that nuts or nut bolts are not over-tighten.
- 3. Hardware are to be kept out of reach from children.