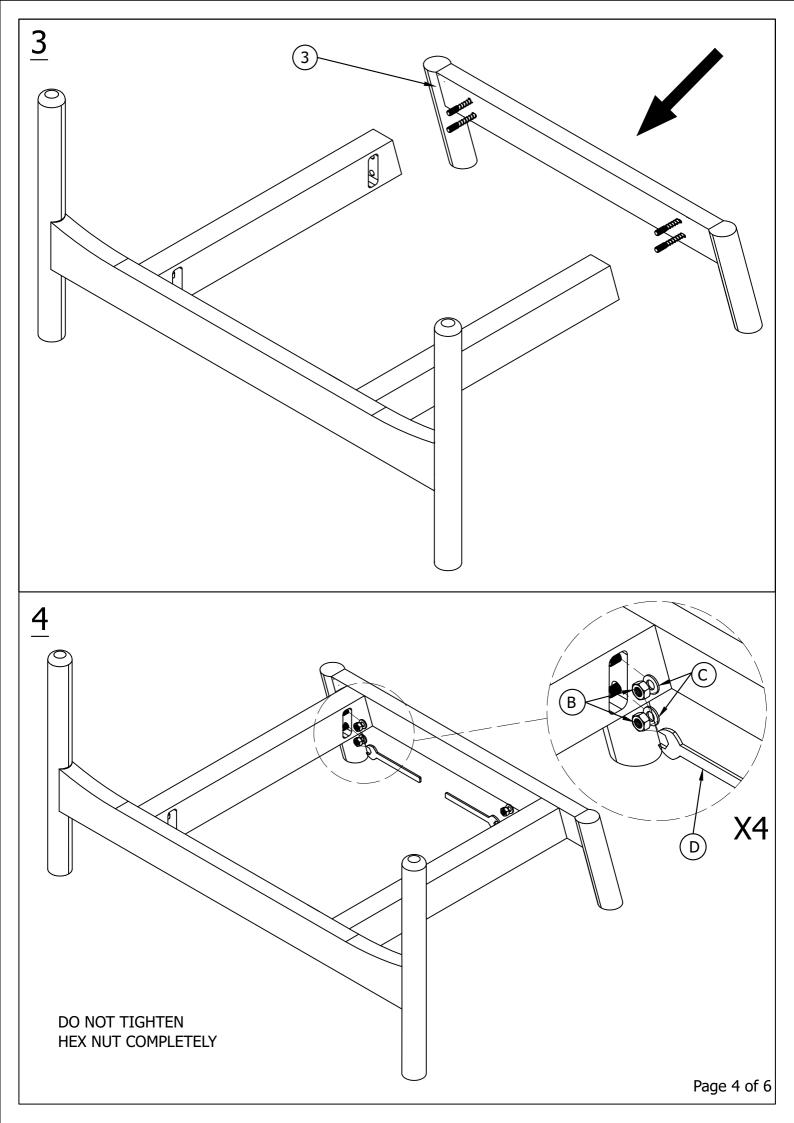

## **ASSEMBLY INSTRUCTIONS**

Read this instruction carefully. Refer hardware and furniture parts list for guidance. Be sure all parts are complete, before assembling. Place all wooden furniture part on a clean and flat soft surface to prevent scratcheds. Refer steps provided as assembling guide.

### CAUTIONS :

- 1.Do not FULLY-TIGHTEN the nuts or nut bolts until all are in place.
- 2. To prevent thread damage. Ensure that nuts or nut bolts are not over-tighten.
- 3. Hardware are to be kept out of reach from children.