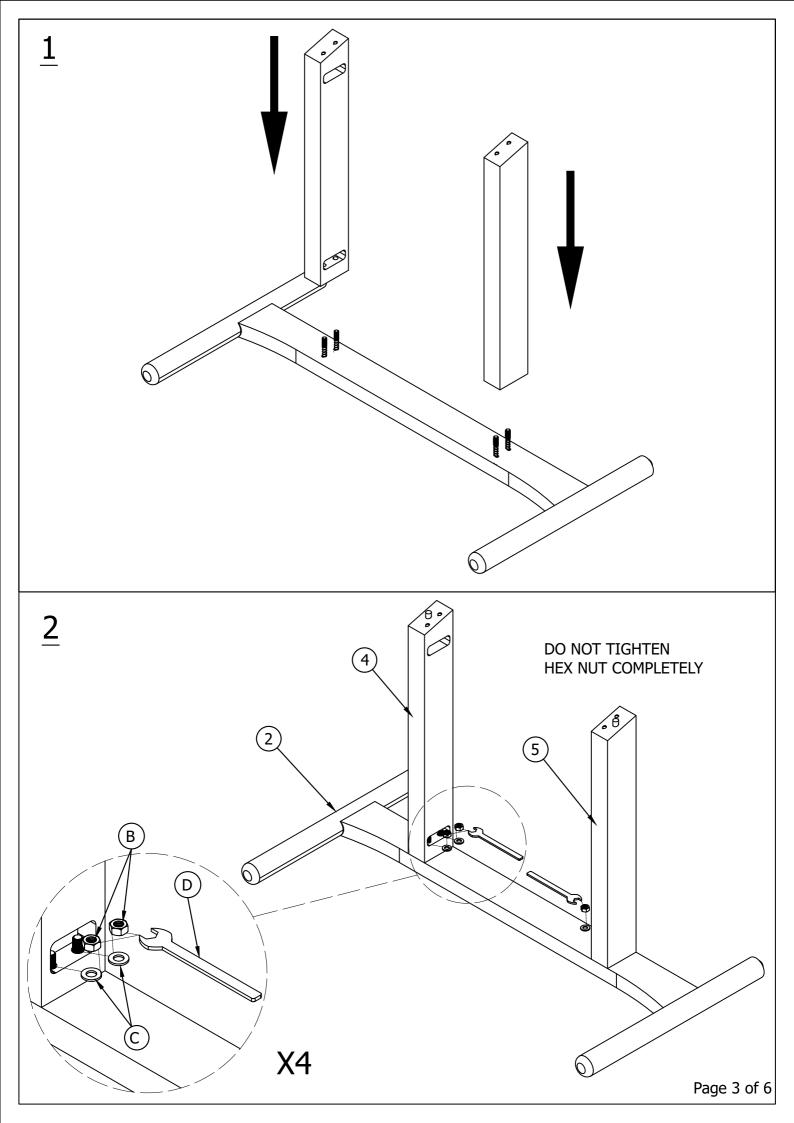

## **ASSEMBLY INSTRUCTIONS**

Read this instruction carefully. Refer hardware and furniture parts list for guidance. Be sure all parts are complete, before assembling. Place all wooden furniture part on a clean and flat soft surface to prevent scratcheds. Refer steps provided as assembling guide.

### CAUTIONS :

- 1.Do not FULLY-TIGHTEN the nuts or nut bolts until all are in place.
- 2. To prevent thread damage. Ensure that nuts or nut bolts are not over-tighten.
- 3. Hardware are to be kept out of reach from children.