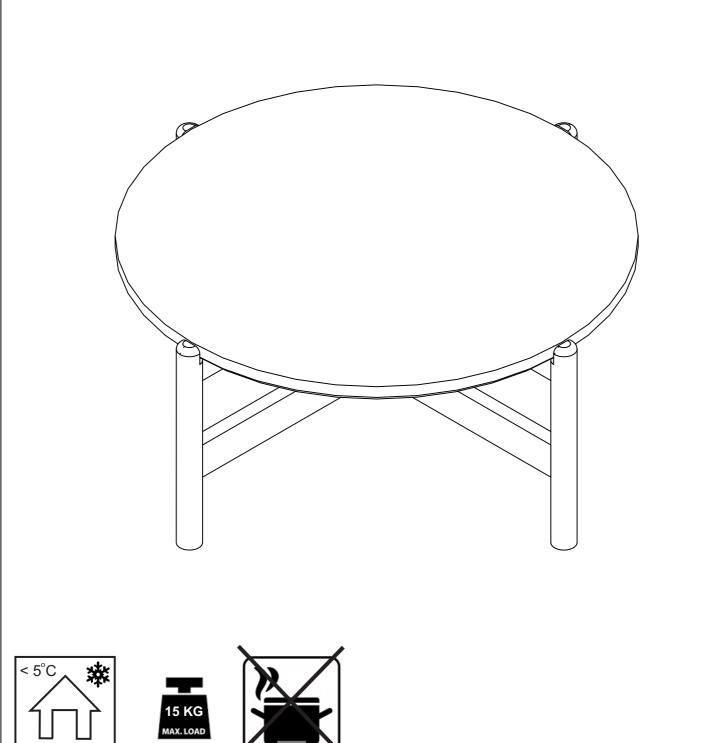

# 7701020\_3 Table For Garden Set in Acacia Beige

## **ASSEMBLY INSTRUCTIONS**

Read this instruction carefully. Refer hardware and furniture parts list for guidance. Be sure all parts are complete, before assembling. Place all wooden furniture part on a clean and flat soft surface to prevent scratcheds. Refer steps provided as assembling guide.

### CAUTIONS :

- 1.Do not FULLY-TIGHTEN the nuts or nut bolts until all are in place.
- 2. To prevent thread damage. Ensure that nuts or nut bolts are not over-tighten.
- 3. Hardware are to be kept out of reach from children.