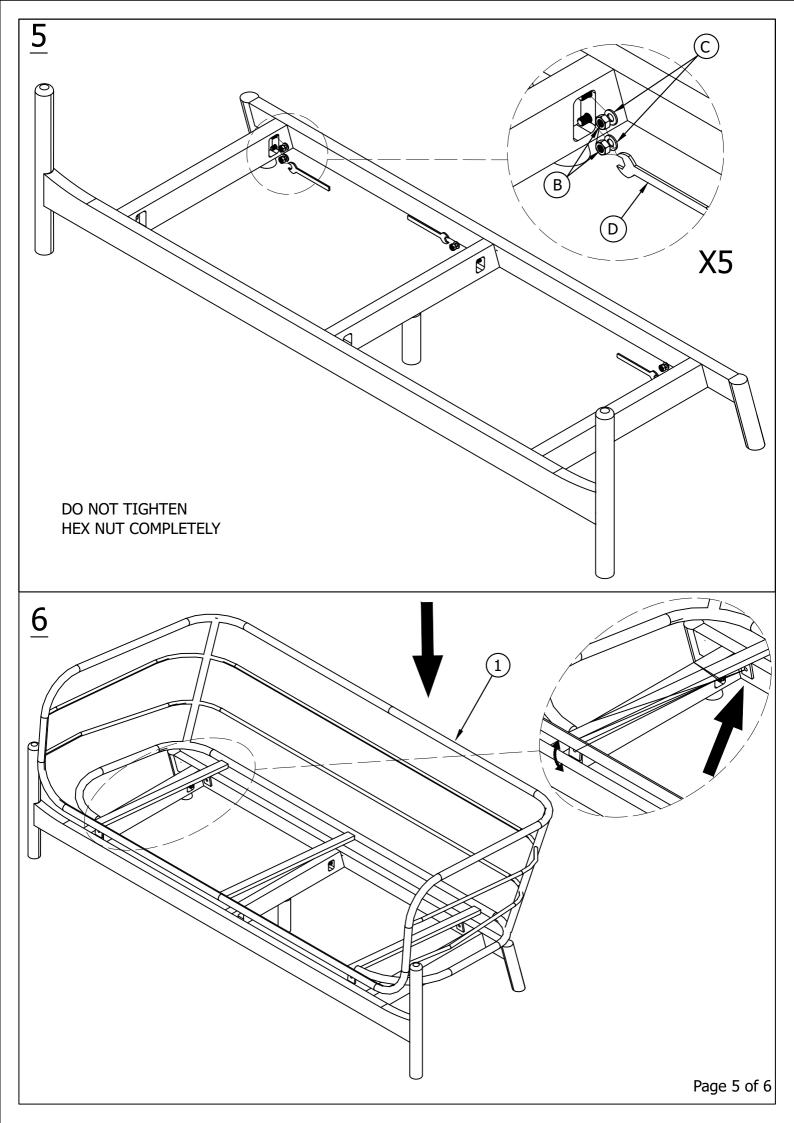

# 7701020\_2 Sofa For Garden Set in Acacia Beige

## **ASSEMBLY INSTRUCTIONS**

Read this instruction carefully. Refer hardware and furniture parts list for guidance. Be sure all parts are complete, before assembling. Place all wooden furniture part on a clean and flat soft surface to prevent scratcheds. Refer steps provided as assembling guide.

#### CAUTIONS :

1.Do not FULLY-TIGHTEN the nuts or nut bolts until all are in place. 2. To prevent thread damage. Ensure that nuts or nut bolts are not over-tighten. 3. Hardware are to be kept out of reach from children.