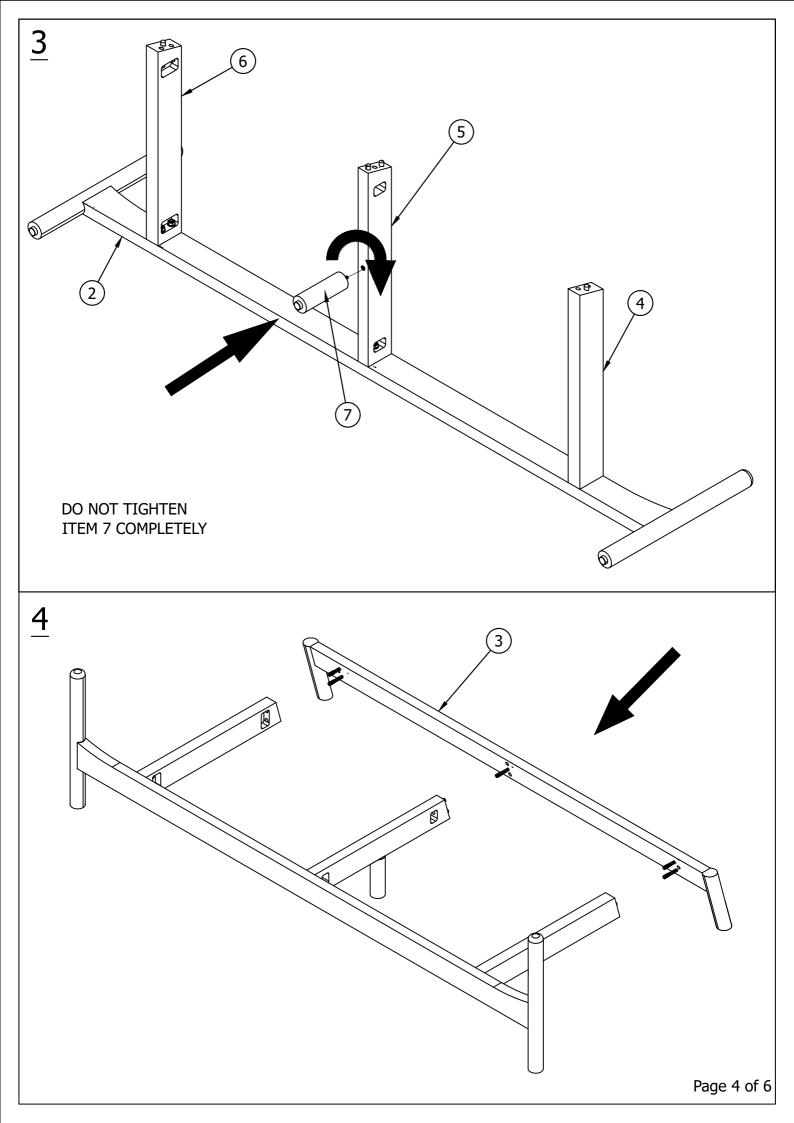

# 7701020\_2 Sofa For Garden Set in Acacia Beige

## **ASSEMBLY INSTRUCTIONS**

Read this instruction carefully. Refer hardware and furniture parts list for guidance. Be sure all parts are complete, before assembling. Place all wooden furniture part on a clean and flat soft surface to prevent scratcheds. Refer steps provided as assembling guide.

#### CAUTIONS :

1.Do not FULLY-TIGHTEN the nuts or nut bolts until all are in place. 2. To prevent thread damage. Ensure that nuts or nut bolts are not over-tighten. 3. Hardware are to be kept out of reach from children.