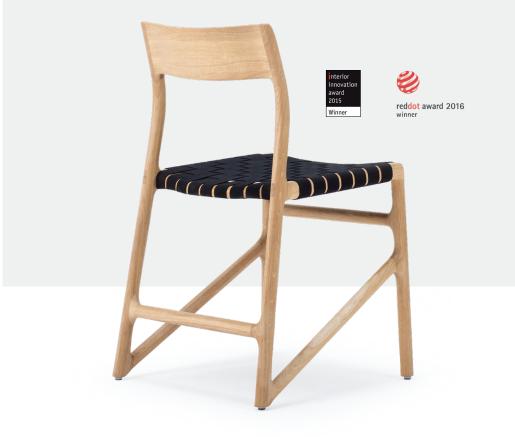

## Fawn Chair

Base / backrest Solid wood, Seat Webbing

nterior nnovation ward 2015 reddot award 2016 winner

**Basic info** 

| Design       | Salih Teskeredžić             |  |
|--------------|-------------------------------|--|
| Product size | W: 48, D: 48, H: 79           |  |
| Packaging    | W: 51,5, D: 66,5, H: 103      |  |
| Volume       | 0,35 m <sup>3</sup>           |  |
| Net weight   | 4,9 kg                        |  |
| Gross weight | 12,7 kg (2 pcs per packaging) |  |

#### Body

Fawn Chair's body is made out of solid wood. Chair elements are connected with characteristic and visible wedged mortise and tenon joints. Felten gliders are attached to the chair legs and are suitable for most flooring options.

#### Seat

Lattice-woven cotton webbing is stretched over the seat frame and attached on its inner side to the chair body. For further information please see Available materials and colours page in this document.