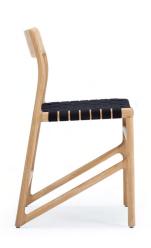

#### Body

Fawn Chair's body is made out of solid wood. Chair elements are connected with characteristic and visible wedged mortise and tenon joints. Felten gliders are attached to the chair legs and are suitable for most flooring options.

#### Seat

Lattice-woven cotton webbing is stretched over the seat frame and attached on its inner side to the chair body. For further information please see Available materials and colours page in this document.