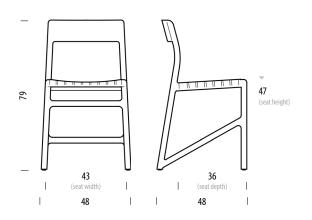

## Fawn Chair

Base / backrest Solid wood, Seat Webbing

nterior nnovation ward 2015 reddot award 2016 winner

**Basic info** 

| Design       | Salih Teskeredžić             |  |
|--------------|-------------------------------|--|
| Product size | W: 48, D: 48, H: 79           |  |
| Packaging    | W: 51,5, D: 66,5, H: 103      |  |
| Volume       | 0,35 m <sup>3</sup>           |  |
| Net weight   | 4,9 kg                        |  |
| Gross weight | 12,7 kg (2 pcs per packaging) |  |

| ltem no. 083 / 380 |       | Ass   | embled product |
|--------------------|-------|-------|----------------|
| Dimensions         | Width | Depth | Height         |
| Seat               | 43    | 36    | 47             |