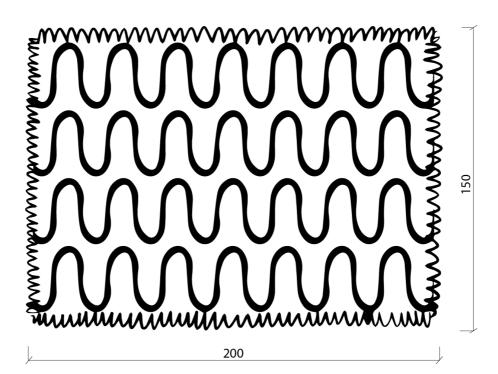

Designed by: Alicia Martinez

Dimensions:

W: 200 cm / D: 150 cm

**Production:** Made in Poland

Category: Textiles

# **Dimensions (mm)**

Product Fact Sheet 2