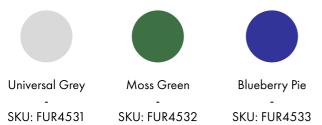

#### Dimensions:

H: 73.2 cm / W: 95.1 cm / D: 68 cm

Seat height: 42.7 cm Backrest height: 30.5 cm Seat depth: 51.5 cm Total weight: 15 kg

Production: Made in Poland Category: Armchairs

# Dimensions (mm)