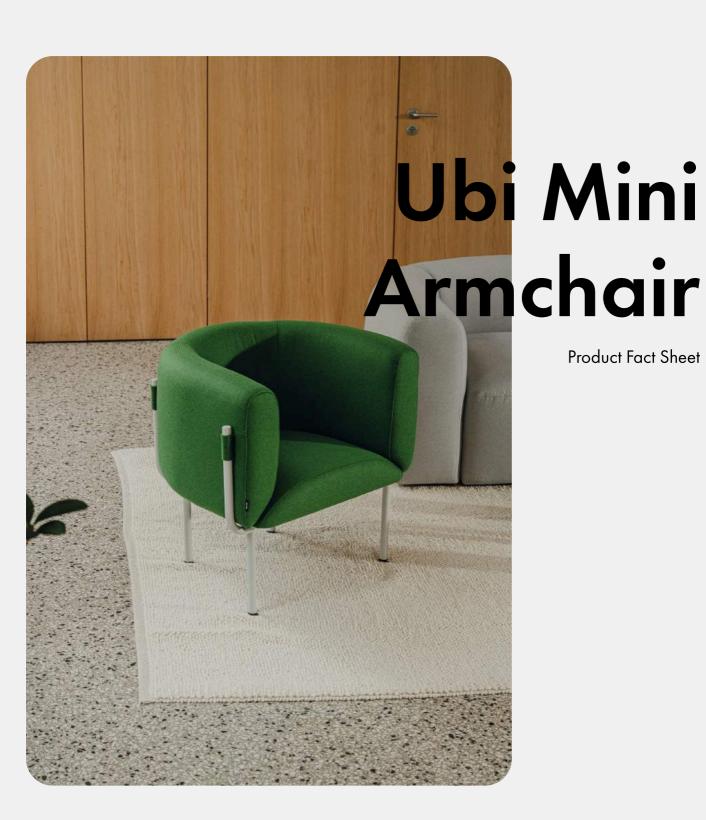

# noo.ma



**Product Fact Sheet** 

## **Available Colors**



# **Product description**

Introducing the Ubi Mini – a fresh take on the iconic Ubi armchair, similarly boasting comfort and contemporary chic. Crafted with modern minimalism in mind, this armchair blends a streamlined silhouette with vibrant colors of durable wool fabric. Its compact design is ideal for urban apartments, studios, or cosy corners, maximizing your living space without sacrificing style.

**Designed by:** noo.ma team / Anna Pietkun, Damian Goliński

#### Dimensions:

H: 73.2 cm / W: 95.1 cm / D: 68 cm

Seat height: 42.7 cm Backrest height: 30.5 cm Seat depth: 51.5 cm Total weight: 15 kg

Production: Made in Poland Category: Armchairs

# Dimensions (mm)





#### Materials:

Standard Upholstery: high resilient foam/ waddi