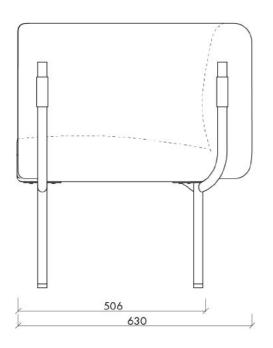

#### Dimensions:

H: 73.2 cm / W: 95.1 cm / D: 68 cm

Seat height: 42.7 cm Backrest height: 30.5 cm Seat depth: 51.5 cm Total weight: 15 kg

Production: Made in Poland Category: Armchairs

# Dimensions (mm)