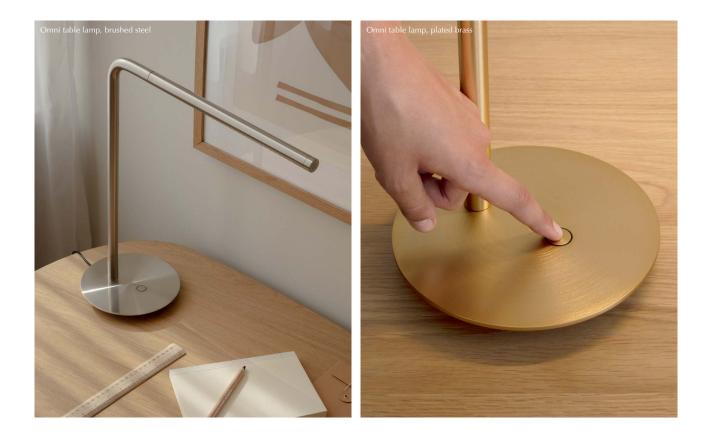

Omni table lamp brushed steel

Omni table lamp plated brass

#2237

#2238

## OMNI TABLE LAMP

Designed by Søren Ravn Christensen

Extending the UMAGE lighting collection with another flexible and multifunctional lighting design: Omni table lamp.

Omni table lamp is where form and function are united. Made from brushed brass, Omni table lamp is a multifunctional table lamp with a 360 degrees light offering a practical yet stylish lighting solution for your desk or your nightstand. The light module can rotate 360 degrees, and the lamp's stem can turn 45 degrees to each side, ensuring that you can always cast light on whatever you need.

The lamp is dimmable with a button on the base of the lamp, and small holes in the light module will create a mesmerizing spectacle of rays when the lamp is on. A USB port is hidden by the lamp's base, making it possible for you to charge your phone or tablet – emphasizing the multifunctional aspect of the design.