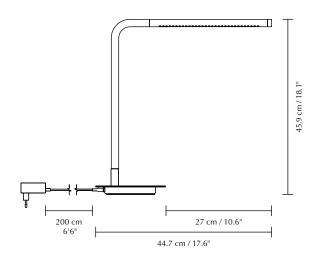

## Table lamp DIMENSIONS $\bigcirc$ Ø: 17.7 cm / 12.2" H: 45.9 cm / 18.1" **MARKINGS, TESTS & CERTIFICATIONS** B CE, UKCA (for indoor use), IP2X (USB) USB-port incl. MATERIAL (m) Steel, aluminium, PP and PMMA Incl. 2 m / 6'6" black cord WARRANTY $\bigcirc$ 10-year warranty against manufacturer defects LIGHT SOURCE 9W LED panel built-in. 3000 K - 490 lumen CRI: 91 ≥25000 H. Dimmable PACKAGING DIMENSIONS (L × W × H) ÷,†→ $9 \times 21.4 \times 48.9$ cm / $3.5 \times 8.4 \times 19.3$ " ASSEMBLY TIME 5 min **MEDIA KIT** Photos and press material Download at umage.presscloud.com # **ORDERING INFORMATION** Omni table lamp black #2236