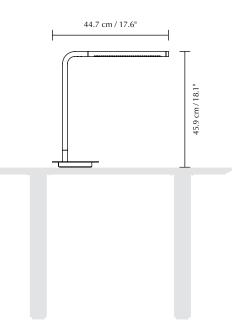

## Table lamp DIMENSIONS $\bigcirc$ Ø: 17.7 cm / 12.2" H: 45.9 cm / 18.1" **MARKINGS, TESTS & CERTIFICATIONS** B CE, UKCA (for indoor use), IP2X (USB) USB-port incl. MATERIAL (m) Steel, aluminium, PP and PMMA Incl. 2 m / 6'6" black cord WARRANTY $\bigcirc$ 10-year warranty against manufacturer defects LIGHT SOURCE 9W LED panel built-in. 3000 K - 490 lumen CRI: 91 ≥25000 H. Dimmable PACKAGING DIMENSIONS (L × W × H) ÷,†→ $9 \times 21.4 \times 48.9$ cm / $3.5 \times 8.4 \times 19.3$ " ASSEMBLY TIME 5 min **MEDIA KIT** Photos and press material Download at umage.presscloud.com # **ORDERING INFORMATION** Omni table lamp black #2236