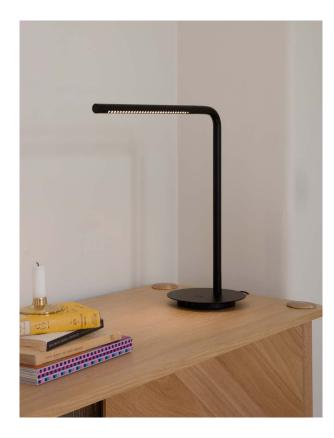

## OMNI TABLE LAMP

Designed by Søren Ravn Christensen

Extending the UMAGE lighting collection with another flexible and multifunctional lighting design: Omni table lamp.

Omni table lamp is where form and function are united. Made from brushed brass, Omni table lamp is a multifunctional table lamp with a 360 degrees light offering a practical yet stylish lighting solution for your desk or your nightstand. The light module can rotate 360 degrees, and the lamp's stem can turn 45 degrees to each side, ensuring that you can always cast light on whatever you need.

The lamp is dimmable with a button on the base of the lamp, and small holes in the light module will create a mesmerizing spectacle of rays when the lamp is on. A USB port is hidden by the lamp's base, making it possible for you to charge your phone or tablet – emphasizing the multifunctional aspect of the design.

Omni table lamp offers a discrete line of light that will remind you of the sun setting partially behind the clouds on the linear horizon of the sea, emphasizing how nature and sunset can connect in the apparent simplicity of a design.

The sleek and functional design of Omni table lamp will add a sophisticated touch to any desk, window sill or cabinet top and light up the dark autumn evenings.

Find more info on our website umage.com